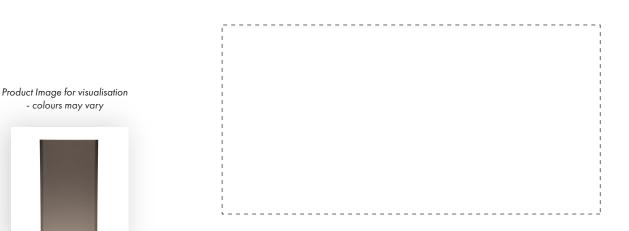

## ON BUTON USB C-TYPE USB PORT

ARTWORK SCALE 100%

ARTWORK SCALE 100% Max print area: 100mm x 50mm

The dashed line is to demonstrate print area and will not appear on your printed item